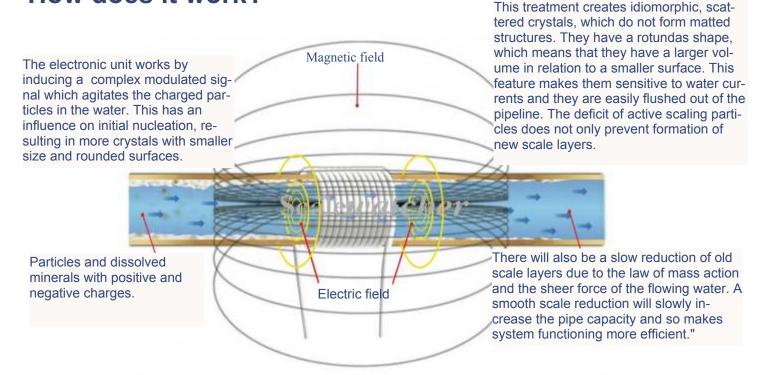

ls.
- Enhance the performance of medicators and enable them to work at designed levels of accuracy.
- Remove scale and sludge from waterlines.
- Improve the performance of water heaters and boilers and of water cooled refrigeration equipment in poultry.
- Keep incubators clean and enable their humidification systems to operate perfectly.
- Clear scale stains from stainless steel and other surfaces.
- Improve the efficacy of disinfectants.
- Provide a return on investments within one year.
- Uses no chemicals. Requires no maintenance.
- No changes in water quality.
- Consumes very little electricity.
- Shorter cleaning time.

Non-invasive.

Capital equipment last longer.



# Scalewatcher<sup>®</sup>

## The solution for mineral scaling problems in the poultry sector

## How does it work?



### **Technical Specifications**

#### Components:

Each model comprises of a Scalewatcher unit, signal cable, ties, plugs and clear instructions.

#### Power:

Units can be connected to either 110 VAC or 230 VAC 50/60 Hz. Optional: Solar power or 24 Volt direct current.

#### Materials:

Electronics hermetically sealed. Enclosures for indoor use are made of high grade thermoplastic. Enclosures for outdoor use are made weatherproof.

#### Controls & Indicators:

All units have indicators showing correct operation, providing power applied and signal coil connected.

Scalewatcher systems are also available for domestic, commercial, Industrial and agricultural applications capable of treating pipe work ranging from 5 mm to 3000 mm irregardless of flow rate.

Ten years warranty for the resid